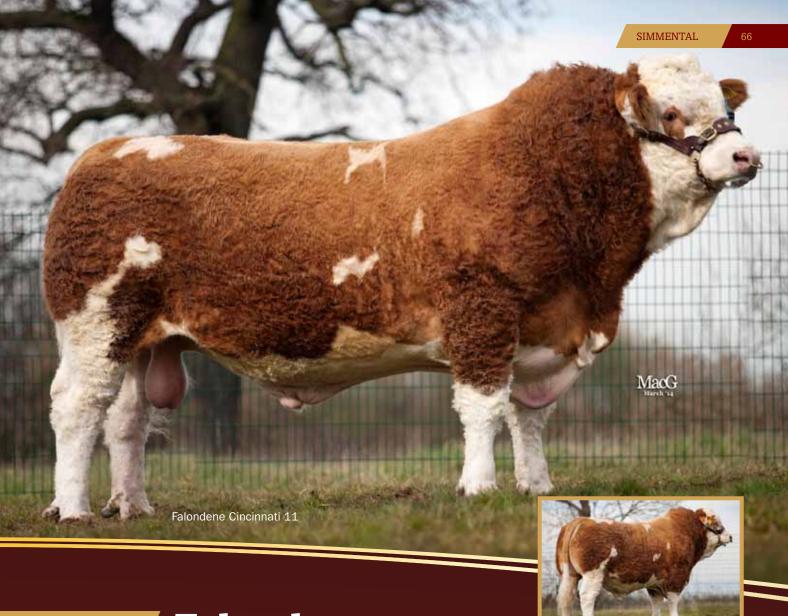

**ROYALTY** 

CONFORMATION

**MATERNAL** 

TERMINAL

SEXED SEMEN

Falondene CINCINNATI 11

Sire: Ravensworth Hermon Dam: Falondene Karolina MGS: Popes Laird Ear Tag: UK560035 100056 Al Code: SG1140

Breed Average +68

## What our Beef Specialists say...

Cincinnati is exceptional. His unbelievable growth and weight gain is complemented by style and thickness throughout. His EBVS excel with calving ease figures of + 3.3 ranking him in the top 10% of the breed. With a Terminal Production index + 85 and a Self Replacing index of +105 it is clear to see that this bull its not only a physical giant he is also a performance giant.

Boomer Birch Beef Sire Analyst