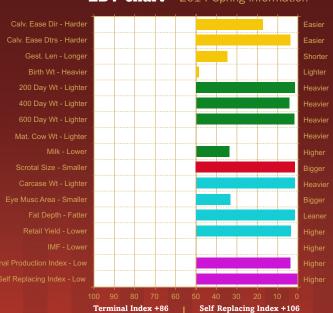

## EBV chart - 2014 Spring information

Breed Average +62

## What our Beef Specialists say...

Cincinnati is exceptional. His unbelievable growth and weight gain is complemented by style and thickness throughout. His EBVS excel with calving ease figures of + 3.3 ranking him in the top 10% of the breed. With a Terminal Production index + 85 and a Self Replacing index of +105 it is clear to see that this bull its not only a physical giant he is also a performance giant.